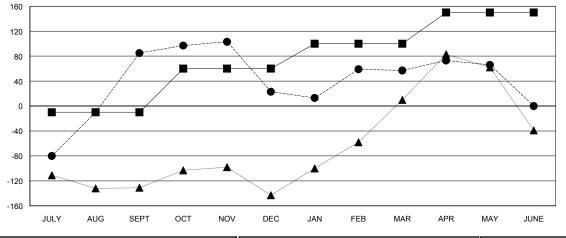

| Members               |                           |                         |                                              |  |  |  |
|-----------------------|---------------------------|-------------------------|----------------------------------------------|--|--|--|
| RESULTS FOR 2018-2019 |                           |                         |                                              |  |  |  |
| QUARTER               | MEMBER GROWTH NET<br>GOAL | MEMBER GROWTH<br>ACTUAL | DROPPED MEMBERS ACTUAL (including transfers) |  |  |  |
| JULY/AUG/SEPT         | -10                       | 229                     | 136                                          |  |  |  |
| OCT/NOV/DEC           | 70                        | 89                      | 149                                          |  |  |  |
| JAN/FEB/MAR           | 40                        | 89                      | 53                                           |  |  |  |
| APR/MAY/JUNE          | 50                        | 38                      | 29                                           |  |  |  |
|                       |                           |                         |                                              |  |  |  |