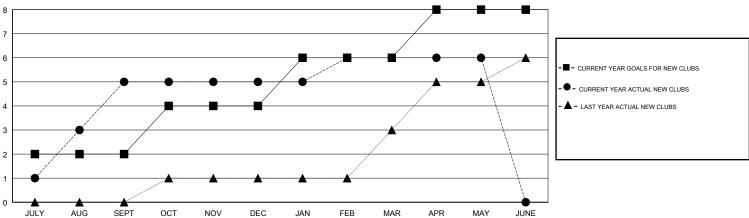

## GOALS AND ACTUAL NEW CLUBS CUMULATIVE

| DROPPED CLUBS: 9 |     |
|------------------|-----|
| DROPPED MEMBERS  |     |
| DECEASED         | 4   |
| CLUB CANCELLED   | 162 |
| OTHER            | 201 |
| TOTAL            | 367 |